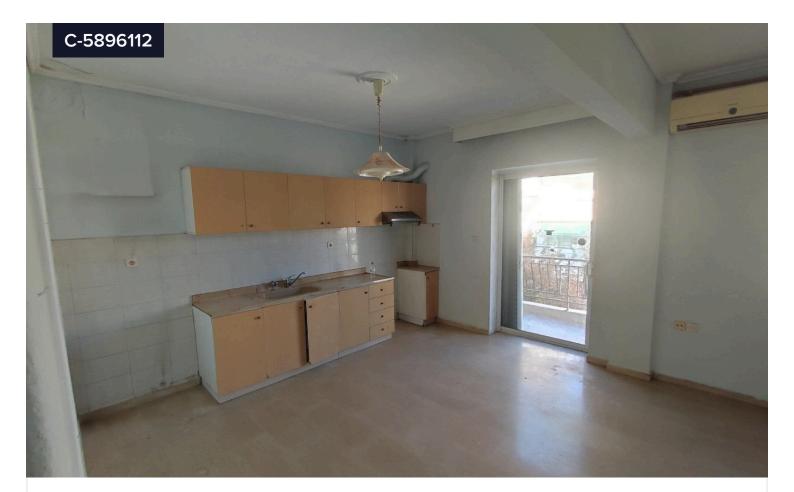

## Second Floor Apartment, Eleftherio, Thessaloniki

Eleftheriou - Kordelio | Ελευθερίου - Κορδελιό, Thessaloniki -Suburbs | Θεσσαλονίκη - Περιφ/κοί δήμοι

Bedrooms

Bathrooms

Covered

Second-floor apartment with a total surface of 60.47 sq.m. It consists of 1 bedroom, 1 bathroom, a living room, and a kitchen. It features aluminum frames, a security door, tiled and parquet flooring, air conditioning, and an elevator.