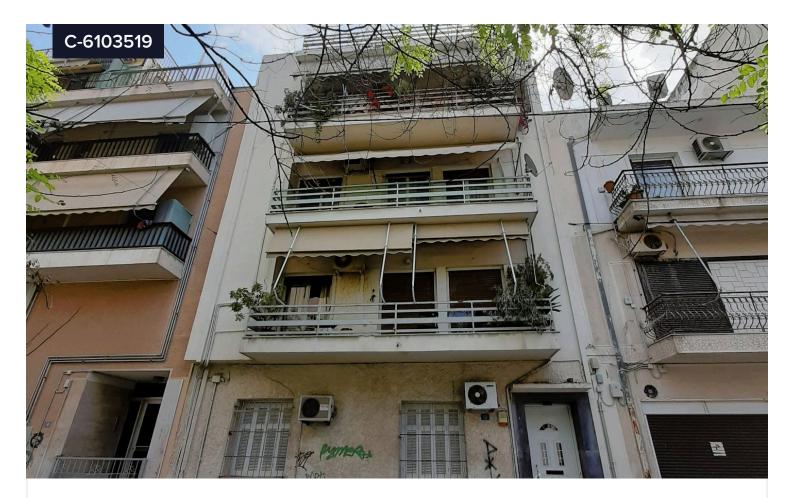

## **3rd floor apartment, Kato Patisia**

Patisia | Πατήσια, Athens - center | Αθήνα - Κέντρο

Bedrooms

Bathrooms

Covered

3rd floor apartment of total area of 87,38s  $m^2$  which consists of a living room with fireplace, kitchen, 2 bedrooms, 1 WC and a bathroom.

It was built in 1979 and is located in Kato Patissia on Chretis Street, 400m from Acharnon Avenue, 600m from Kato Patissia Metro Station and Agios Nikolaos Metro Station.

| Туре                        | Apartment               |
|-----------------------------|-------------------------|
| Year of construction        | 1979                    |
| Energy<br>efficiency rating | Certificate<br>expected |