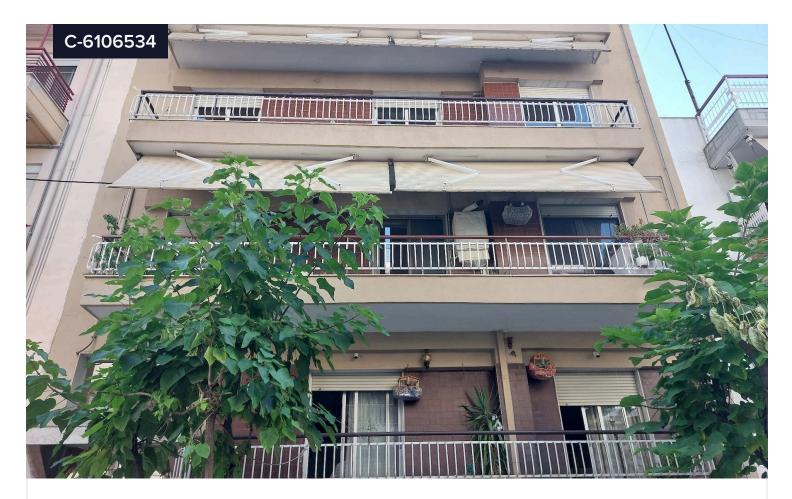

## Second Floor Apartment, Ano Toumba

## €160,000

Ano Touba | Ανω Τούμπα, Thessaloniki - Center | Θεσσαλονίκη -Κέντρο

Bedrooms

Bathrooms

Covered

Second-floor apartment of a total surface of 87.76 sq.m., located on a . plot of 150 sq.m at 31 Ippodromiou Street, in Ano Toumba, Thessaloniki. It consists of a living room, kitchen, 3 bedrooms, and a bathroom.