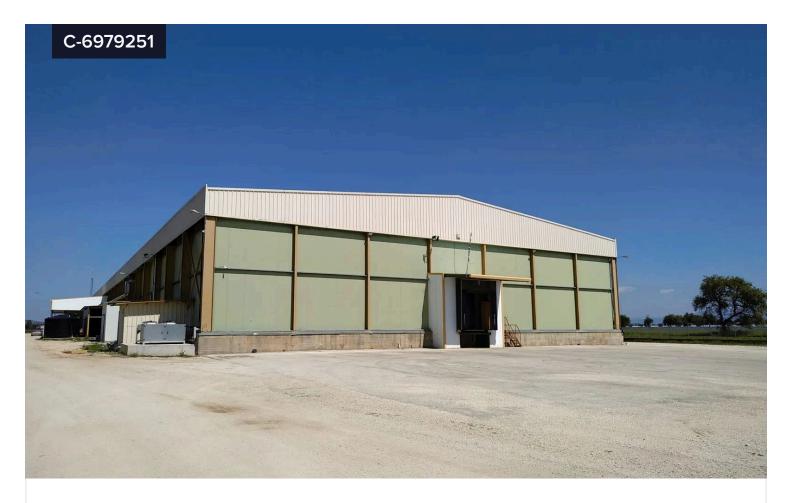

## Industrial building, Achaia, Greece

€1,580,000

Movris | Μόβρης, Achaia | Αχαΐα

Covered

[] 5774 m<sup>2</sup>

Industrial building of total surface of  $5.786,58~\text{m}^2$  within a plot of land of  $24.234,27~\text{m}^2$ , located at "Loutsa-BOUAL" in Sagaiika Movris of the Municipality of Western Achaia.

It consists of:

 $\alpha)$  The main industrial building with a total surface area of 5.370,00  $\text{m}^2,$  which includes the processing area -

Processing and packaging area, refrigerators, warehouses, etc,