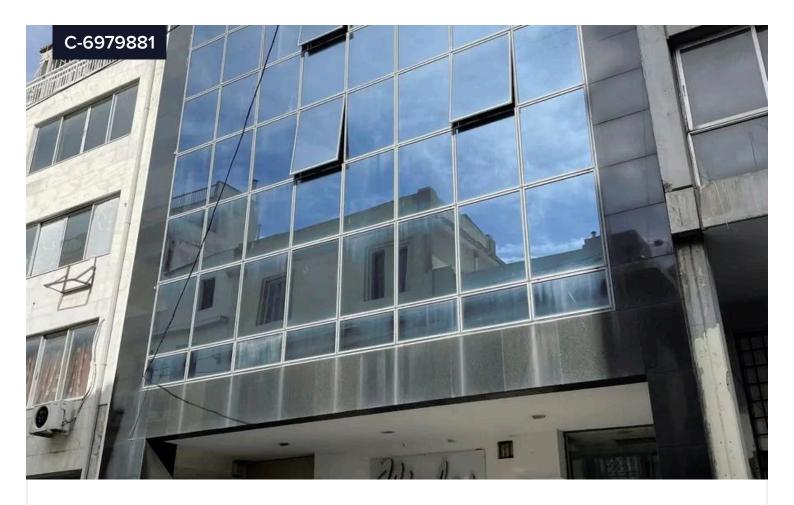

## Commercial building, Gazi

€1,450,000

👽 Gazi | Γκάζι, Athens - center | Αθήνα - Κέντρο

Covered

[] 825 m<sup>2</sup>

Commercial building of total surface of  $1098 \text{ m}^2$  on a plot of  $192 \text{ m}^2$ , in Gazi, Athens. The building consists of:

- 166 m<sup>2</sup> basement,
- ground floor of 136 m<sup>2</sup>,
- 1st floor of 176 m<sup>2</sup>,
- 2nd floor of 136 sq.m,
- 3rd floor surface area 136 m<sup>2</sup>,
- 4th floor surface area 108 m<sup>2</sup>,
- 5th floor surface area 126 m<sup>2</sup>,
- the 6th floor of surface area 53 m2 and
- loft 63 m<sup>2</sup>.

Type Commercial Building
Year of construction 1981