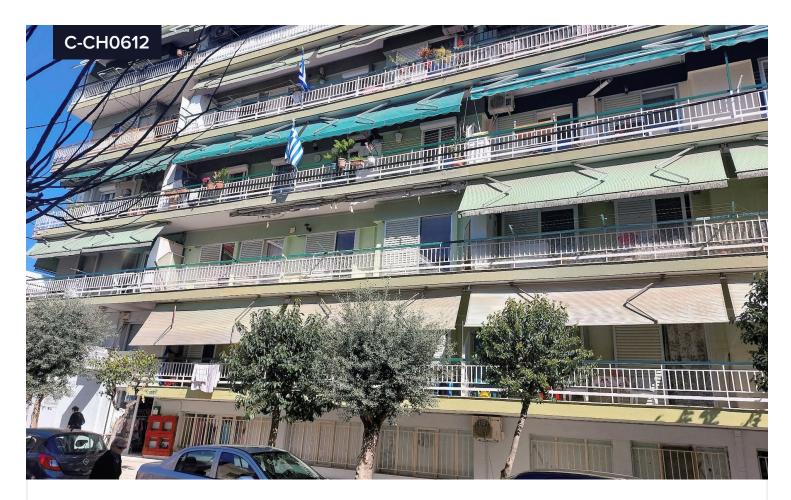

## 1st floor apartment ,Thessaloniki.

## €60,000

Eleftheriou - Kordelio | Ελευθερίου - Κορδελιό, Thessaloniki -Suburbs | Θεσσαλονίκη - Περιφ/κοί δήμοι

Bedrooms

Bathrooms

Covered

First floor apartment of 65 sqm, within a plot of 413,13sqm, located on 19 Crete Street (former 15), in Cordelio, Thessaloniki.

The area is residential and is served by public transport to any point of the city, as it is located next to the 2 main axes of the area just 160m from Monastiriou and 130m from Melina Mercouri.

It consists of a living room, kitchen, 2 bedrooms, hallway and bathroom.

It needs renovation.

| Туре                     | Apartment   |
|--------------------------|-------------|
| Status                   | Resale      |
| Year of construction     | 1979        |
| Energy efficiency rating | æ<br>Exempt |