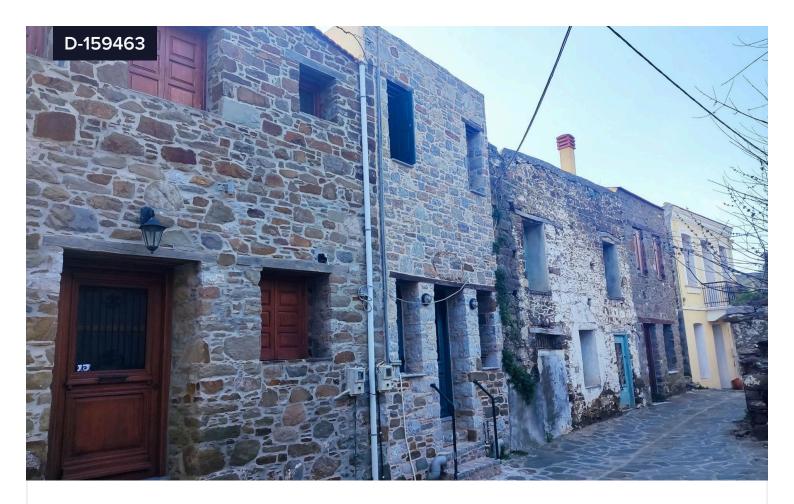

## **Apartment building, Chios**

€120,000

• Amanis | Αμανής, Chios | Χίος

Bedrooms

Bathrooms

Covered

142 m<sup>2</sup>

Apartment building of a total surface of 142.63 m<sup>2</sup> in Amani area of Chios.

- Basement 59.42 sq.m with entrance from the south side and consists of an apartment with living room-kitchen-room in an open plan, bathroom and storage room.
- Ground floor 57,58sq.m. + first floor 25,63sq with a maisonette with bedroom, kitchen, living room and bathroom and a studio apartment on the first floor.

The property has a building permit for tourist accommodation.

Туре **Apartment Building** Status Resale Year of construction 1955 Energy efficiency rating **Exempt** 