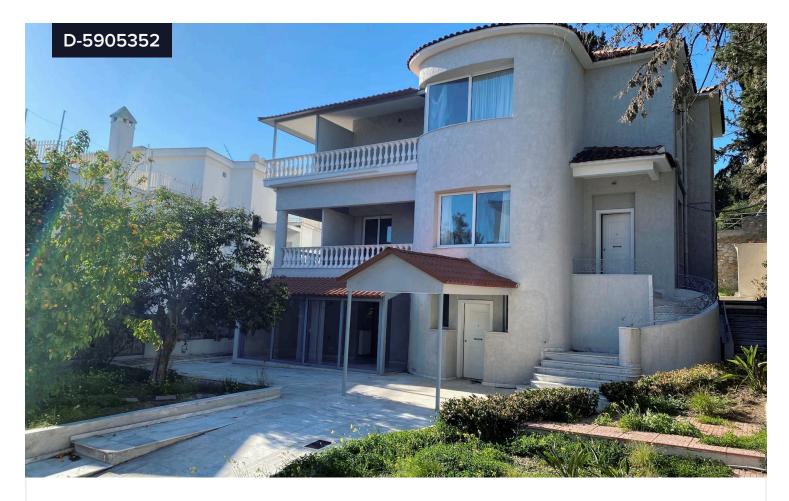

## **Detached house, Palaio Psychiko**

€1,550,000

👽 Psixiko | Ψυχικό, Athens - North | Αθήνα - Βόρεια Προάστια

€1,800,000

Bedrooms

8

Bathrooms

**D**. 0

Covered

ີ່ 382 m²

Three level detached house on 50 Yakinthon street in Paleo Psychiko.

It consists of:

- Ground floor independent apartment of 108,80 m<sup>2</sup> with 1 bedroom, kitchen and 2 bathrooms.
- 1st-2nd floor maisonette which consists of: