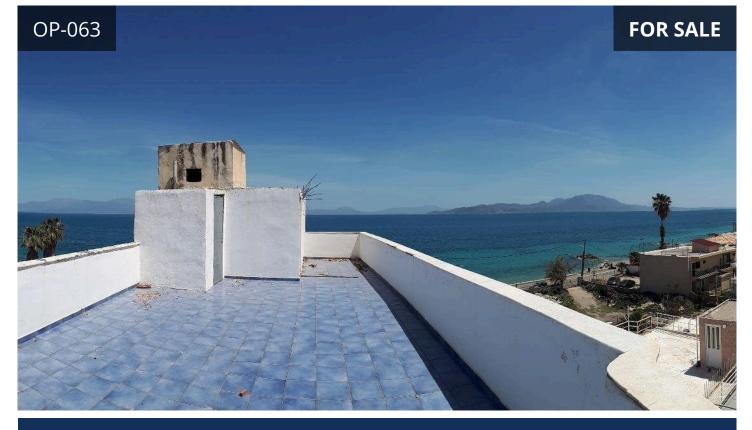

## Description

Commercial, three storey building of a total surface of 297m<sup>2</sup>.

In detail it consists of:

- Ground floor of 85,89m<sup>2</sup> with a mezzanine of 17,31m<sup>2</sup>
- First floor of 85.89m<sup>2</sup>
- Second floor of  $85.89m^2\,\kappa\alpha\iota$  with a loft of  $21.6m^2$  with auxiliary use.