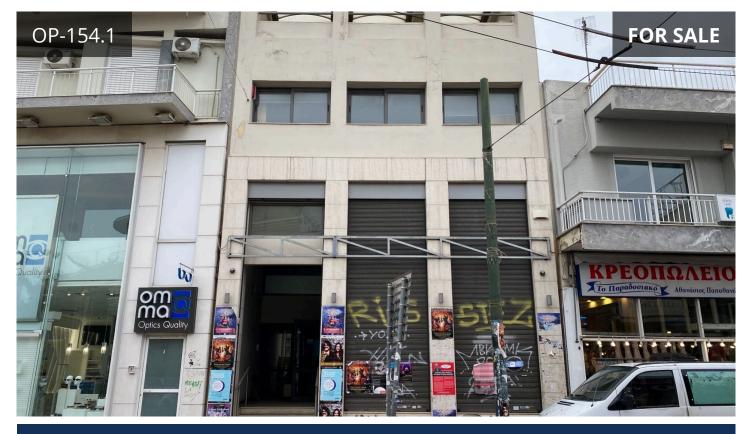

## Athens - North | Αθήνα - Βόρεια Προάστια, Halandri | Χαλάνδρι

452 m<sup>2</sup> Covered

## Description

Commercial building in the center of Chalandri, of a total surface of 451.56m<sup>2</sup>, on a land plot of 202m<sup>2</sup>.

In detail:

- Basement 121m<sup>2</sup> (auxiliary use)
- Ground floor 106m<sup>2</sup> (main use)
- Semi-floor 48.18m<sup>2</sup> (main use)
- First floor 121m<sup>2</sup> (office)
- Second floor 55.38m<sup>2</sup> (office)

## €1,600,000

REINVEST

| TYPE                       | Commercial Building          |
|----------------------------|------------------------------|
| COVER                      | <b>ED</b> 452 m <sup>2</sup> |
| PLOT                       | 202 m <sup>2</sup>           |
| STATUS                     | Key ready                    |
| ENERGY EFFICIENCY RATING D |                              |
| YEAR OF CONSTRUCTION 1985  |                              |