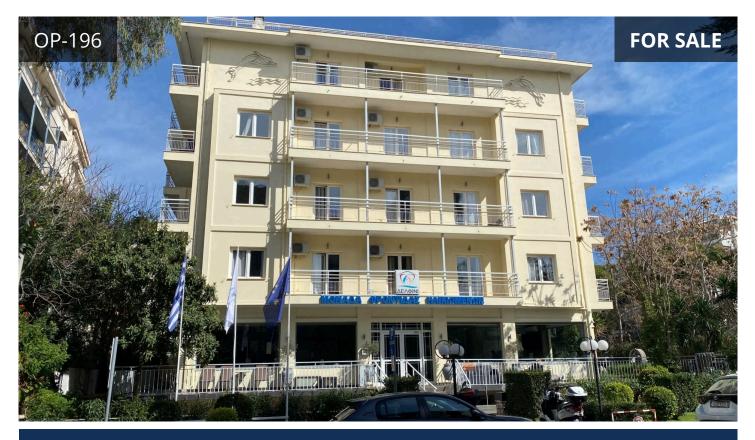

## Athens - South | Αθήνα - Νότια Προάστια, Glyfada | Γλυφάδα

1576 m<sup>2</sup> Covered

## Description

Standalone commercial building of a total surface of 1,576  $m^2$  with a basement, on a land plot of 850  $m^2$  in Xanthou street in Glyfada.

In detail it consists of:

Basement 283m<sup>2</sup> - Ground floor 283m<sup>2</sup> - First floor 290m<sup>2</sup> - Second floor 292m<sup>2</sup> - Third floor 292m<sup>2</sup> - Fourth floor 287m<sup>2</sup> - Fifth flloor 49m<sup>2</sup>