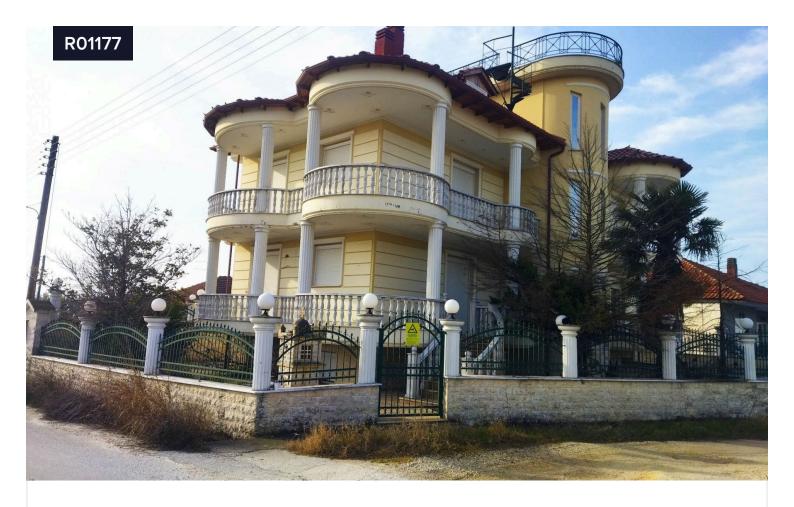

## Residential Apartment Block, Lefkonas

€473,000

🔾 Lefkona | Λευκώνα, Serres | Σέρρες

Bedrooms

**-** 7

**Bathrooms** 

**№** 3

Covered

Residential development which consists of two floor apartments with an additional basement and an attic - apartment in Lefkonas, Serres.

## In detail:

- GF Apartment of  $119.89~\text{m}^2$ , with 3 bedrooms, salon, kitchen, a bathroom (the bathrooms are modern)
- 1st Floor Apartment of 119.8 m<sup>2</sup> with 3 bedrooms, salon, kitchen, a bathroom (the bathrooms are modern)
- Attic Independent apartment of 87.18  $\mathrm{m}^2$  served by an external staircase
- Basement of  $135~\text{m}^2$  that consists of a closed parking space of 23~sqm, a ramp, and a converted residence area consisting of a bathroom,

Type **Detached House** 

Plot **501 m<sup>2</sup>** 

Status Resale

Year of construction 2003

Energy Certificate efficiency rating expected