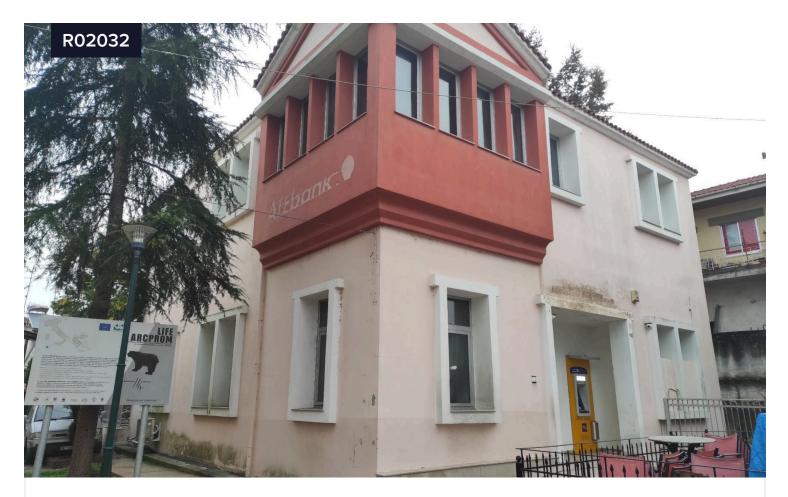

## Two-storey corner building in Stavroupoli, €250,000 Xanthi

🔮 Stavroupolis | Σταυρούπολης, Xanthi | Ξάνθη

| Covered |     |    |  |
|---------|-----|----|--|
| :3      | 435 | m² |  |

Two-storey building with basement with a total area of 434.47m<sup>2</sup>, in Stavroupoli, Xanthi. In detail, it consists of: