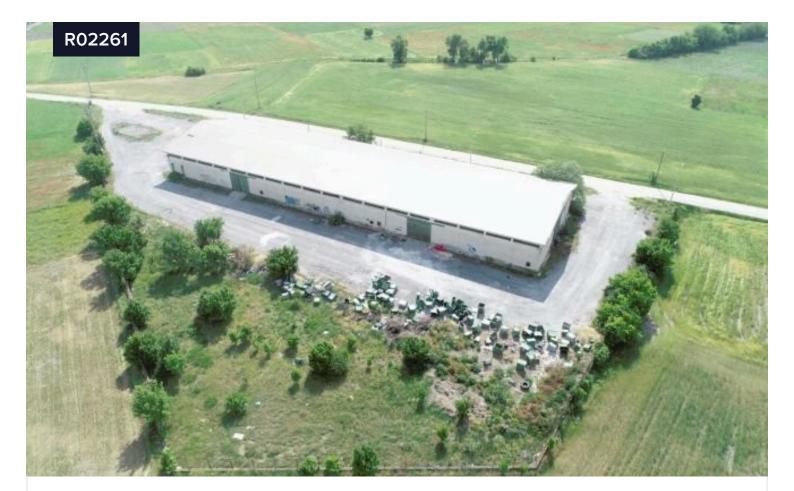

## Warehouse, Florina.

## €280,000

Amideou | Αμυνταίου, Florina | Φλώρινα

## Covered **[] 2299 m<sup>2</sup>**

Warehouse with a total area of 2.299  $m^2$  within a land with a total area of 10.879  $m^2$ , in the Municipality of Amyndeon in the Prefecture of Florina.

The property is located about 2 km from the town of Amyndeon in an area with several industrial facilities.

Access is from the Amyntaio-Petras provincial road

| Туре                        | Warehouse            |
|-----------------------------|----------------------|
| Status                      | Resale               |
| Year of construction        | 1984                 |
| Energy<br>efficiency rating | Certificate expected |