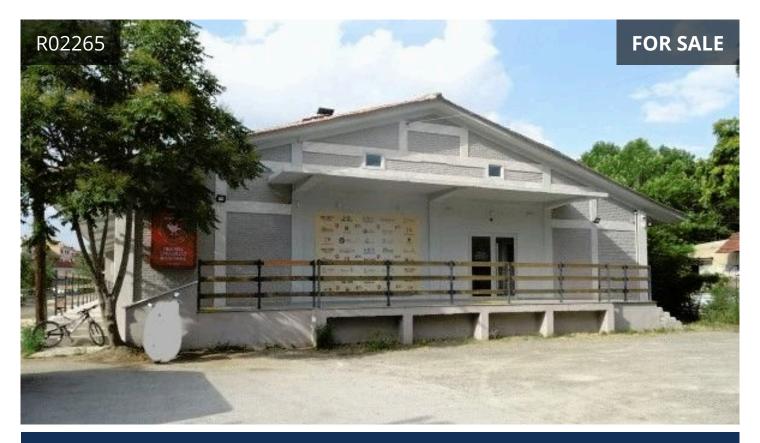

## **Description**

Warehouse-gym of a total surface 709,65 sq.m. on a plot of surface 745,20 sq.m. The property is a warehouse, whose use is a fencing gym. It is in very good condition and its configuration is such that it serves it (gym - changing rooms - WC - offices and space for the public).

It consists of:

- -ground floor of surface 600 sq.m. (main use)
- -Storage area of surface 8 sq.m. (auxiliary use)
- -Loft of surface 101,65 sq.m. (auxiliary use.)

The property is located in the municipality of Florina, about 200 meters from the center of the municipality, in the neighborhood Florina - 2. The land around the property is mainly used for residential purposes, with a smaller percentage for agriculture and greenery. There is a school and six supermarkets nearby.