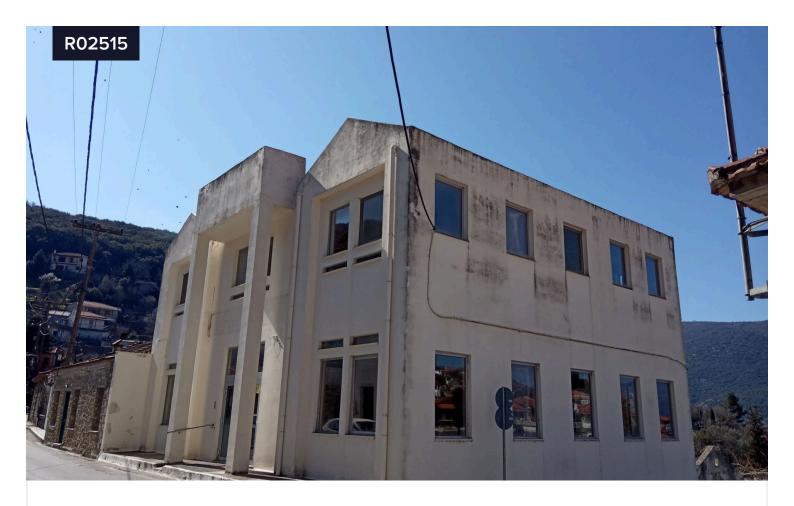

## Two-storey commercial building, Lidoriki Fokida

€290,000

Certificate

expected

Lidorikiou | Λιδορικίου, Fokida | Φωκίδα

Covered

[] 485 m<sup>2</sup>

Two-storey commercial building of total surface of 485,44 m<sup>2</sup>, on a plot of 375,40m<sup>2</sup> within the settlement, in Lidoriki, Fokida.

It consists of:

- Basement of a surface of 162,08 m<sup>2</sup>.
- Ground floor of a surface of 162,08 m<sup>2</sup>
- 1st floor of a surface of 161,28 m<sup>2</sup>.

The building is in a good state of maintenance and is in a commercial area of the settlement with a nice view. It is in a rural area near the lake of Mornos.

Type Commercial Building
Plot 375 m²
Status Resale
Year of construction 1993

Energy

efficiency rating