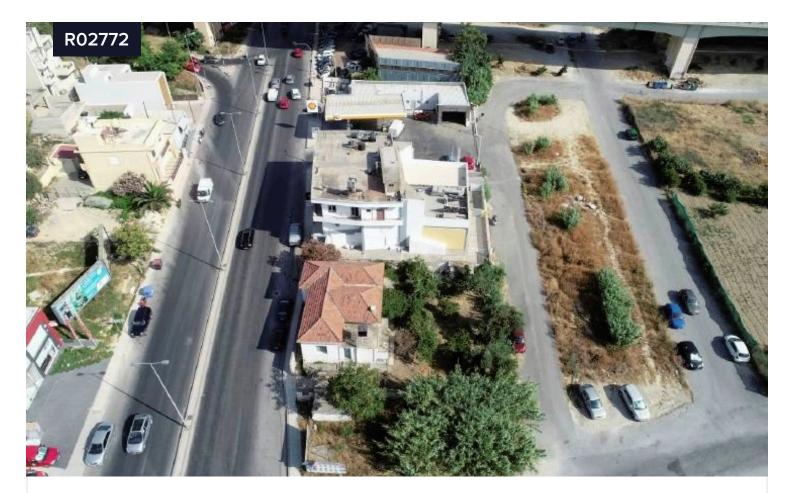

## Land Plot, Crete

오 Heraklion | Πόλη Ηρακλείου, Heraklion - Crete | Ηράκλειο - Κρήτη

| Area<br><b>[] 182 m<sup>2</sup></b>                                                                                 | Туре | Building Plot |
|---------------------------------------------------------------------------------------------------------------------|------|---------------|
| Land plot (buildable) with surface 182,40 sq.m., on Knossos Avenue St.<br>Heraklion District, Heraklion Prefecture. |      |               |

The plot is located on a major commercial road in an urban area, which is approximately 2.50 km from the city center offering easy and quick access to the National Road network.

The area around the property is located in the Municipality of Heraklion, Crete, about 2.2 km from the centre of the municipality, in the Bedevi neighbourhood. There are many green spaces nearby, with the closest one being 200 meters away. The property is close to the roads Knossos, North Road Axis of Crete, Skordalos Ath., Alexandros Papanastasiou and Ethnikis Antistaseos. The area is characterized by