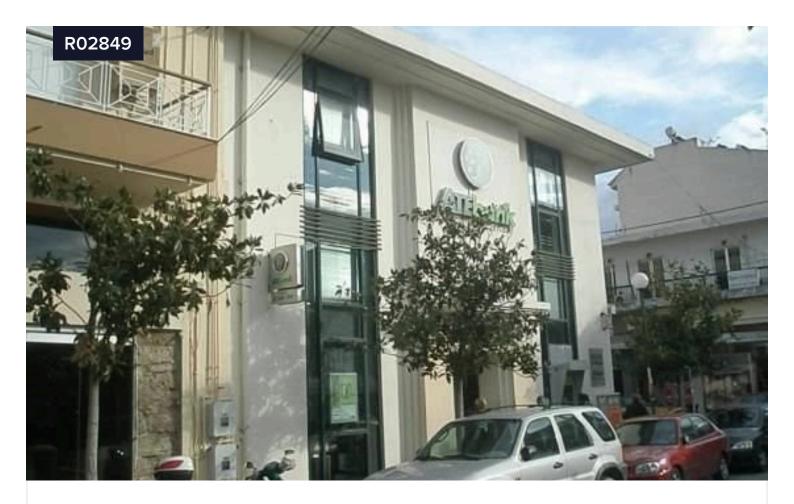

## Stand alone Commercial Building, Aigaleo, Attica

▼ Egaleo | Αιγάλεω, Athens - West | Αθήνα - Δυτικά Προάστια

Covered

[ ] 625 m<sup>2</sup>

Commercial building consisted of ground floor store with basement, first floor and attic (ex banking branch store) on a plot of land with surface 308,63 sq.m. as per following decription:

Ground Floor: 200,62 sq.m. Basement: 204,82 sq.m. 1st. Floor: 197,82 sq.m. Attic: 32,80 sq.m.

The property is located at the junction of Dimarcheiou St. and Konstantinoupoleos St. at Aigaleo center.

With ease of access by car and bus lines, as well as form main road arteries such as lera Odos St. (c. 200m distance), National Highway