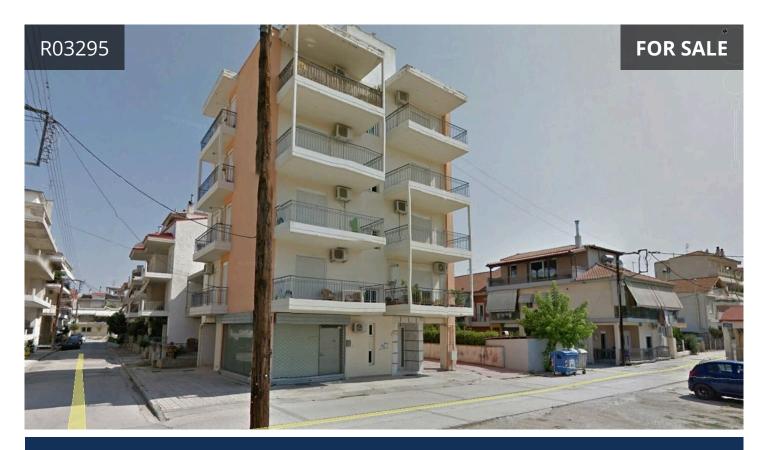

## **Larisa** | Λάρισα, Larisa | Λάρισας 50 m² Covered | 1 Bedroom | 1 Bathroom

## Description

2nd floor apartment, surface 49.91 m² in a multi-storey building with a gate, in the Plovdiv district of Larissa

It consists of a living room with a kitchenette, a bedroom and a bathroom. It is accompanied by a parking space of 10.20m² on the ground floor. Very close to a shopping mall