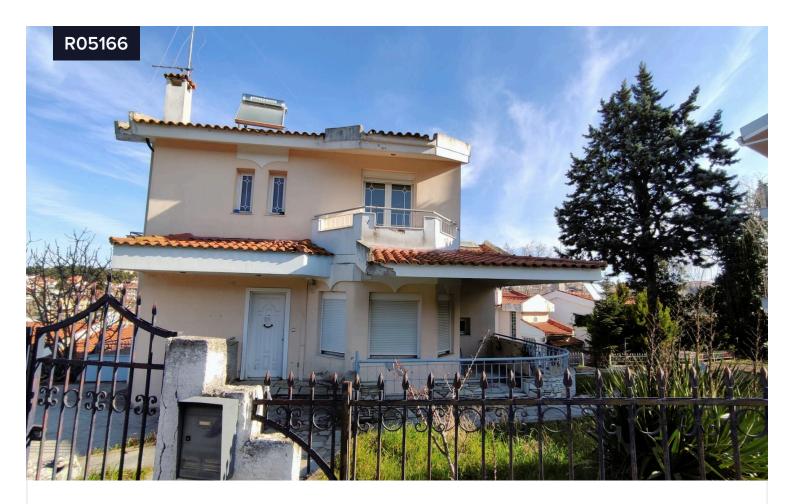

## Maisonette, Thessaloniki

€195,000

Hortiatis | Χορτιάτης, Thessaloniki - Suburbs | Θεσσαλονίκη -Περιφ/κοί δήμοι

Bedrooms

**二** 3

[] 283 m<sup>2</sup>

Covered

Maisonette, total surface of 283.67 m<sup>2</sup> with the right to extend in height, on a plot of 1,245 m<sup>2</sup> in the settlement "Pavlidi" of the Municipality of Chortiati of Thessaloniki.

The maisonette is located in a complex of four residences and consists of:

- Basement of 108.62 m<sup>2</sup> with 2 storage rooms, boiler room, laundry room and internal staircase
- Ground floor of 94.69 m<sup>2</sup> with 3 bedrooms, wc and internal staircase.
- First floor of surface 80,36 m<sup>2</sup> with open plan living room-kitchen, hall, wc and internal staircase