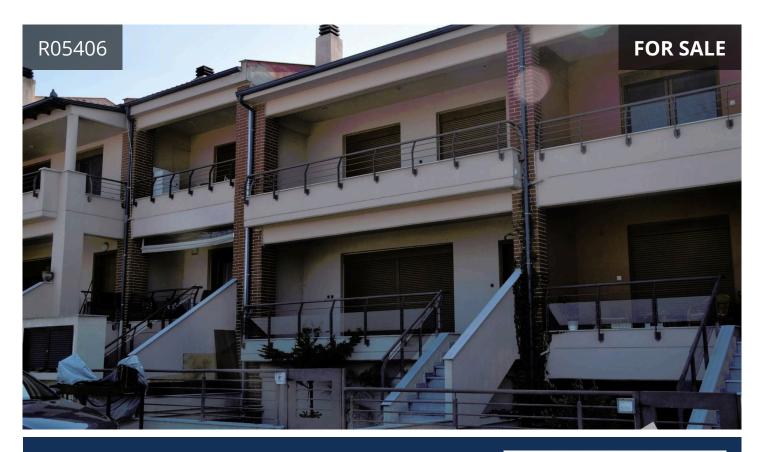

## Description

Maisonette with a total surface of 210,06 m<sup>2</sup>. in Kallithea in Naoussa.

It consists of basement, ground floor and first floor 67,60 m<sup>2</sup>. each with the right to exclusive use of two parts of the ground floor as a garden.

It is located in an area of low disturbance.

It has an excellent and unobstructed view towards the city of Naoussa and more broadly towards the plain of Imathia, but also the low-noise area in which it has been erected.