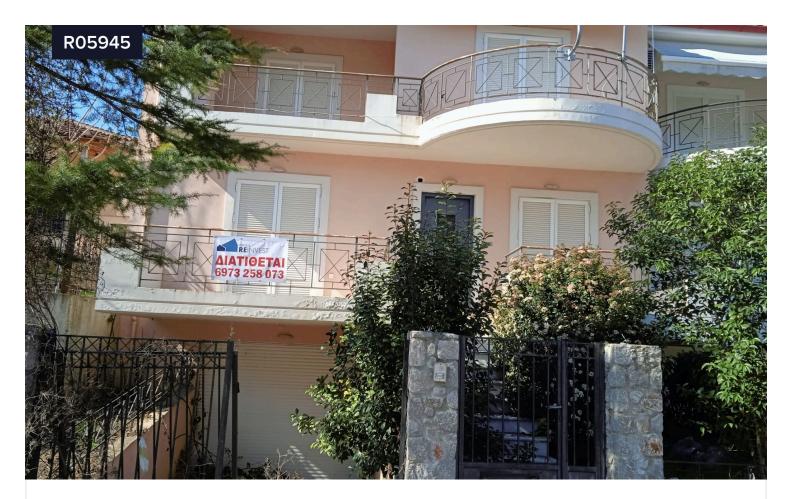

## Maisonette, Livadia.

**Ο** Levadia | Λειβαδιά, Viotia | Βοιωτία

## €163,000

Bedrooms

Bathrooms

Covered **[] 227 m<sup>2</sup>** 

Maisonette of total surface of 226,95  $m^2$  on a plot of 1.316,00  $m^2$  in the location "Kordeli" in Livadia.

It consists of:

-basement of surface 75,84  $m^2$  with storage room and parking space and staircase.