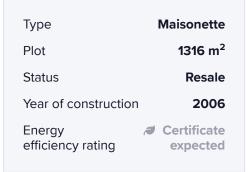

## €163,000

Bedrooms

Bathrooms

Covered **[] 227 m<sup>2</sup>** 

Maisonette of total surface of 226,95  $m^2$  on a plot of 1.316,00  $m^2$  in the location "Kordeli" in Livadia.

It consists of:

-basement of surface 75,84  $m^2$  with storage room and parking space and staircase.