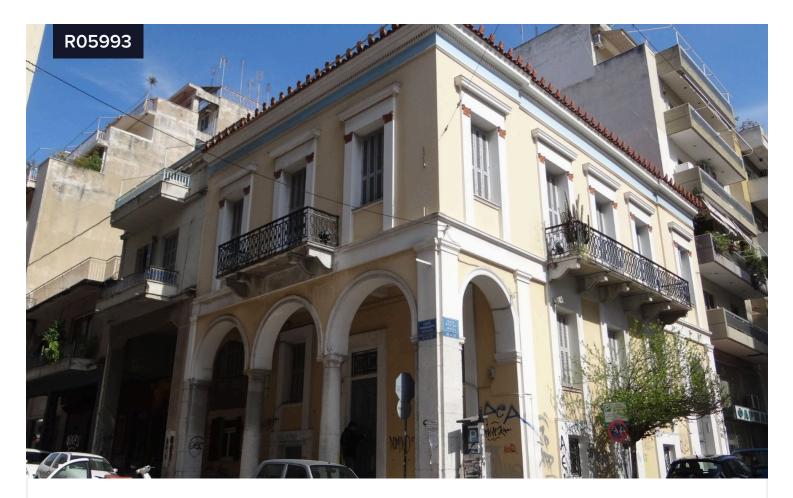

## Listed Building of the 19th Century, Patra

## Covered

Two storey (GF-1ST Floor) neoclassical listed building of a total area of  $430.73 \text{ m}^2$  on a land plot of 164 m<sup>2</sup> at the historical center of Patras.

The building consists of

- Ground Floor retail space of 131.49 m<sup>2</sup>
- 1st Floor Whole Floor Residence of 160.19  $\,\mathrm{m^2}$  connected with an internal stair with the Attic
- Attic 22.54 m<sup>2</sup>
- Semi-Basement 95.76 m<sup>2</sup>
- Semi-Basement (B) 20.74  $m^2$  with storage use.