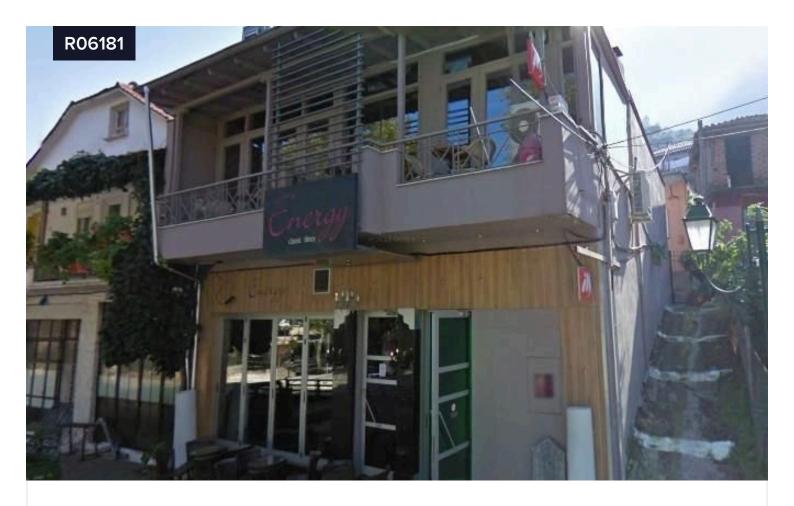

## **Commercial Building in Pyli, Trikala**

€119,000

Shop

Pilis | Πύλης, Trikala | Τρίκαλα

Covered

[] 224 m<sup>2</sup>

The property is a two-storey commercial building located on the junctions of Trikala National Road and Arta within the Trikala area. T

The building consists of a ground floor showroom level of 112  $\rm m^2$  leading up to a 1st floor level of 112  $\rm m^2$ .

The building is located within a land plot of 121  $\mathrm{m}^2$  with a façade of 9.65 $\mathrm{m}$ .

Plot **121 m<sup>2</sup>** 

Туре

Status Resale

Year of construction 1994

Energy Certificate efficiency rating expected