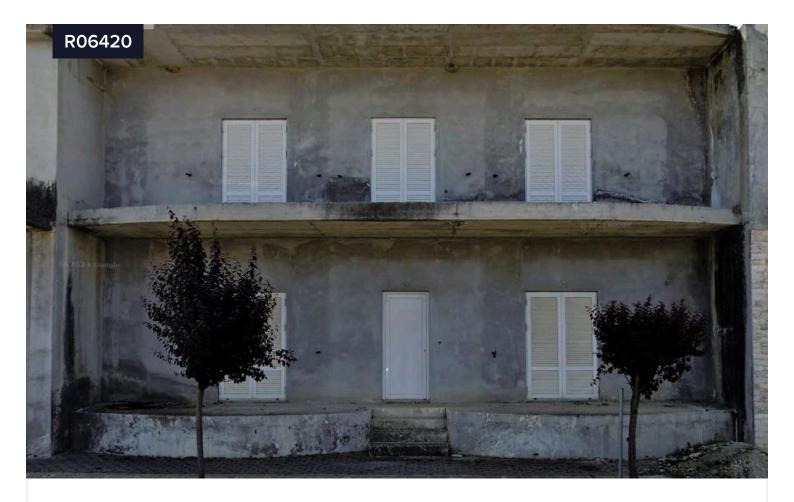

## Semi developed maisonette, Gastouni

€155,000

🔾 Gastounis | Γαστούνης, Ilia | Ηλεία

Bedrooms

Bathrooms

Covered

263 m<sup>2</sup>

Semi developed maisonette of a total surface of 263 m<sup>2</sup> on a land plot of 216 m<sup>2</sup> in Gastouni area.

It consists of:

- a) Ground floor level of 131.27 m<sup>2</sup> with a dinning and living room, kitchen, bathroom and storage room
- b) First floor level of 131.27 m<sup>2</sup> with 4 bedrooms, one of them master bedroom, an additional bathroom and a storage room.