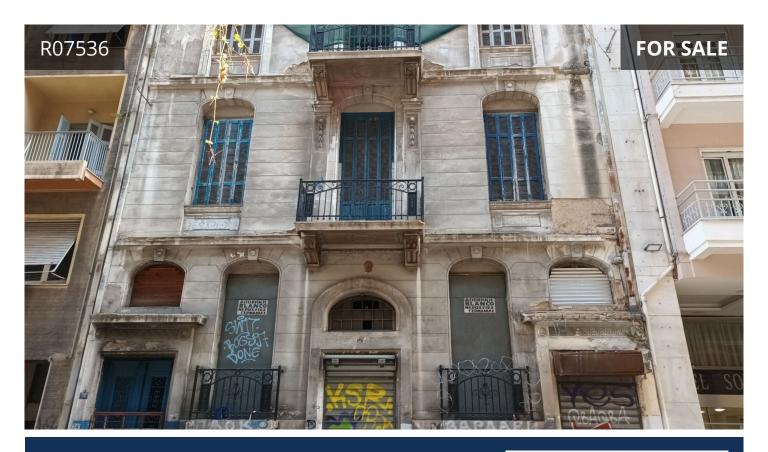

## Description

Preserved building with residential use consisting of a semi-basement  $138.17m^2$ , ground floor  $179.22m^2$ , mezzanine  $47.91m^2$ , 1st & 2nd floor  $179.22m^2$  each and roof  $73.05m^2$  near Omonia Square.

The building has been declared as a monument.

The coverage exceeds the maximum allowed because it was built before 1930 when there was no specific building and coverage conditions.

€602,000

TYPE Commercial Building