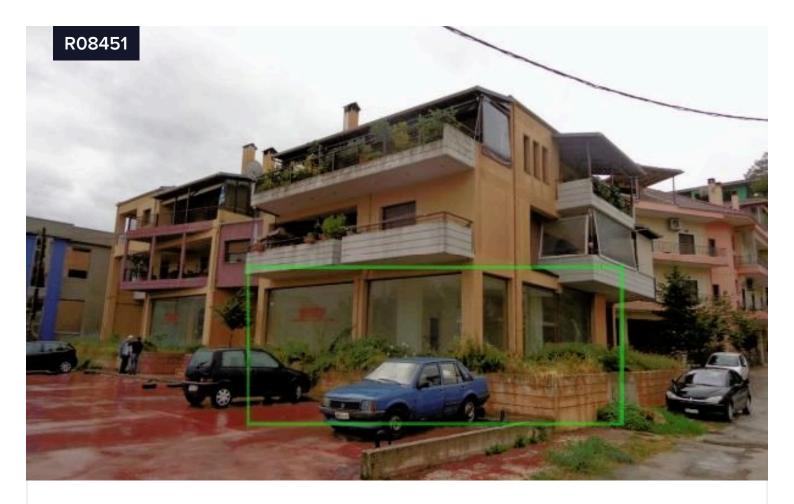

## **Basement warehouse, Ioannina**

€40,000

👽 Ioannina | Ιωάννινα Κέντρο, Ioannina | Ιωάννινα

Covered

[] 112 m<sup>2</sup>

The Y-K1 horizontal property-storage of the basement of  $112.59 \text{ m}^2$  in a multi-storey building on a plot of land of  $929.34 \text{ m}^2$ , within the District of Katsikas, Municipality of Pamvotis, Ioannina, in Lot G78 and in the location Litharia.It communicates with the K-1 store with an internal staircase.