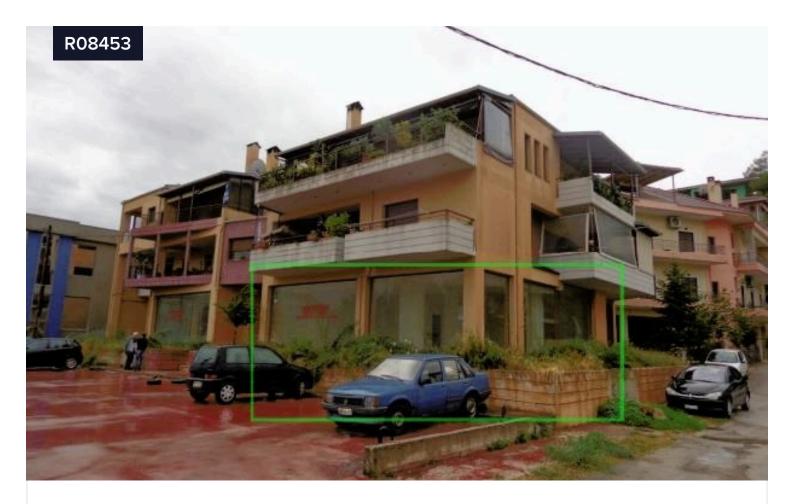

## Store with warehouse and a parking space, €202,000 **loannina**

💽 Ioannina | Ιωάννινα Κέντρο, Ioannina | Ιωάννινα

Covered

254 m<sup>2</sup>

Ground floor K-1 store of a surface area of 114.04 m<sup>2</sup>, basement warehouse Y-K1, of surface area of 112.59 m<sup>2</sup> and a closed ground floor parking space P-1 of surface area of 27.84 m<sup>2</sup> in a multi-storey building on a plot of land of 929.34 m<sup>2</sup> D.D. Katsikas, Municipality of Pamvotis Ioannina, in the location Litharia.

It communicates with the Y-K1 warehouse with an internal staircase.

The area around the property is located in the municipality of loannina, about 500 meters from the center of the municipality. It is close to tourist attractions such as the Clock Tower, the Castle of Ioannina, the Litharitsia Park, the Museum of Silversmithing, the Museum of Type Shop Plot 929 m<sup>2</sup> Status Resale 2009 Year of construction Energy efficiency **Exempt** 