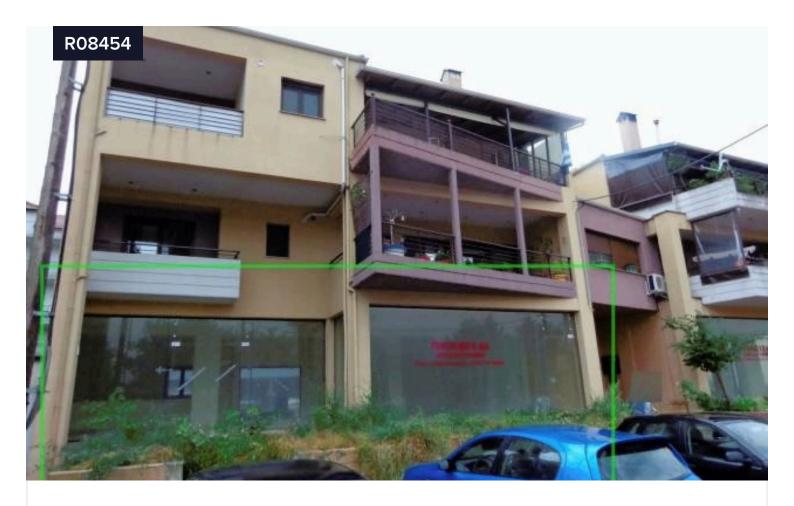

## Store, Ioannina

€150,000

👽 Ioannina | Ιωάννινα Κέντρο, Ioannina | Ιωάννινα

Covered

[] 110 m<sup>2</sup>

Ground floor K-2 store (with 2 rooms 32,37m<sup>2</sup> & 9,62) with a surface area of 110,70sqm in a multi-storey building on a plot of land of 929,34m<sup>2</sup> (with divergent use of part 38,40m<sup>2</sup>), D.D.Katsikas Municipality of Pamvotis Ioannina in the location Litharia.

It communicates with the Y-K2 warehouse with an internal staircase.

The area around the property is located in the municipality of loannina, about 500 meters from the center of the municipality. It is close to tourist attractions such as the Clock Tower, the Castle of Ioannina, the Litharitsia Park, the Museum of Silversmithing, the Museum of Arslan Pasha and the Acropolis of Itz Kale. There are many green spaces nearby, with the nearest one being 200 metres away. The property is close to Tsirigoti, Adamantios Korais, Anexartisia, Kanigos