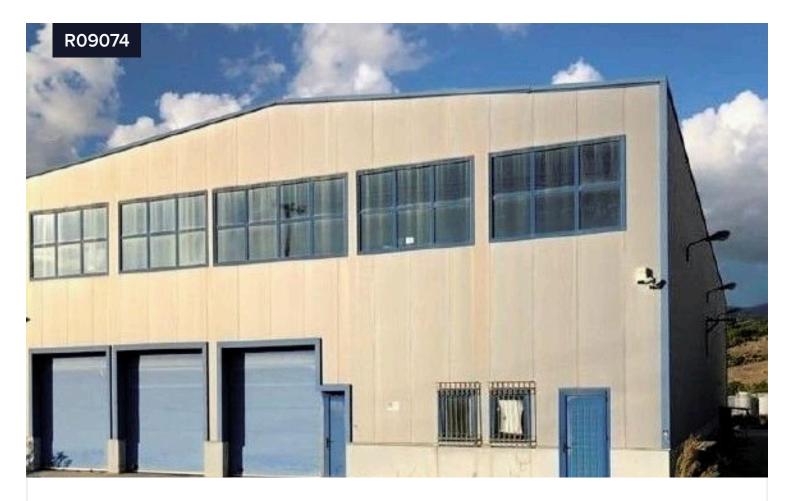

## Two-storey industrial building, loannina

€370,000

👽 Ioannina | Ιωάννινα Κέντρο, Ioannina | Ιωάννινα

Covered

[] 1071 m<sup>2</sup>

Two-storey industrial building of a total surface area of  $1.106,39 \text{ m}^2$  (storage and distribution center) on a plot of  $4.328,27 \text{ m}^2$  in Ioannina.

It consists of:

- 1) basement floor of a surface area of  $41.00 \text{ m}^2$ ,
- 2) ground floor of a surface area of 939,26 m<sup>2</sup> and
- 3) 1st floor of a surface area of 126,08 m<sup>2</sup>.

It has been erected on a land area of 4.310,70 m<sup>2</sup>.

It is located within the Industrial Area of Ioannina, in Zitsa and is

Type Industrial Building

Plot 4310 m²

Status Resale

Year of construction 2007