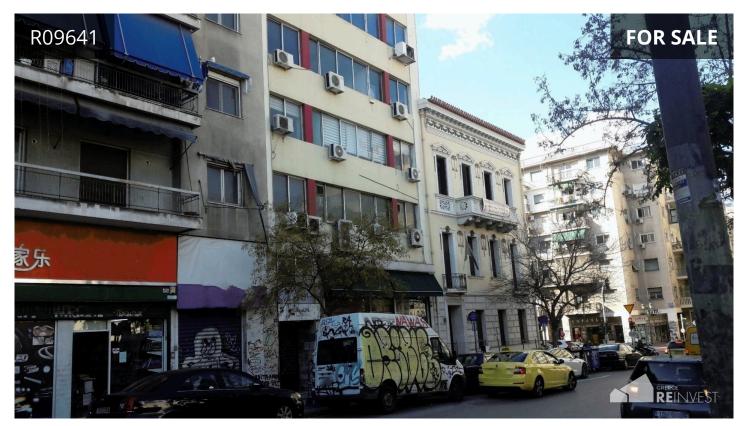

## Description

Commercial office spaces of the 1st floor, free leasehold and functionally combined occupying the entire floor, of total surface area of 153 m<sup>2</sup>, in a seven-storey shop-office building on a plot of a surface area of 303,10 m<sup>2</sup> on Eleftherias Square (Koumoundourou), Athens.

The property is located in an area of interest for the lease-purchase of commercial-office spaces.