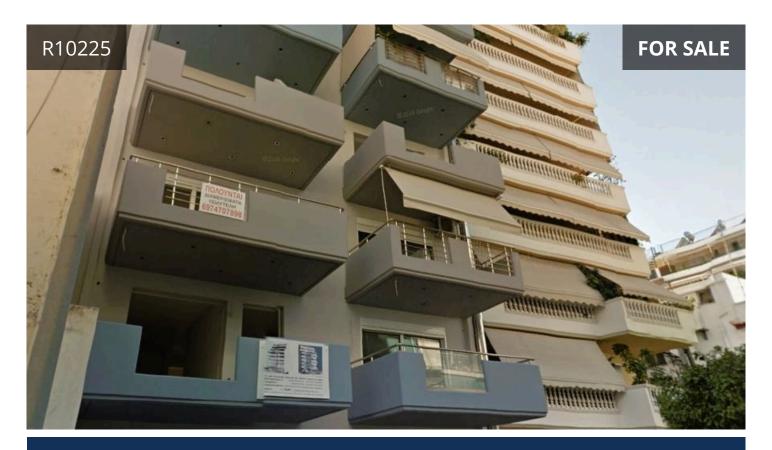

## Athens - center | Αθήνα - Κέντρο, Sepolia | Σεπόλια

136 m<sup>2</sup> Covered | 3 Bedrooms |

## Description

Unfinished 3rd floor apartment, of surface area of  $105,00 \text{ m}^2$ , with semi-open spaces of total surface area of  $19,00 \text{ m}^2$ , with basement storage room, of surface area of  $4,00 \text{ m}^2$  and basement parking space, of surface area of  $10,13 \text{ m}^2$ , in a multi-storey building of a total surface area of  $368,75 \text{ m}^2$ , at 23 Dordou Street, in the location "SEPOLIA" of the Municipality of Athens, Attica.