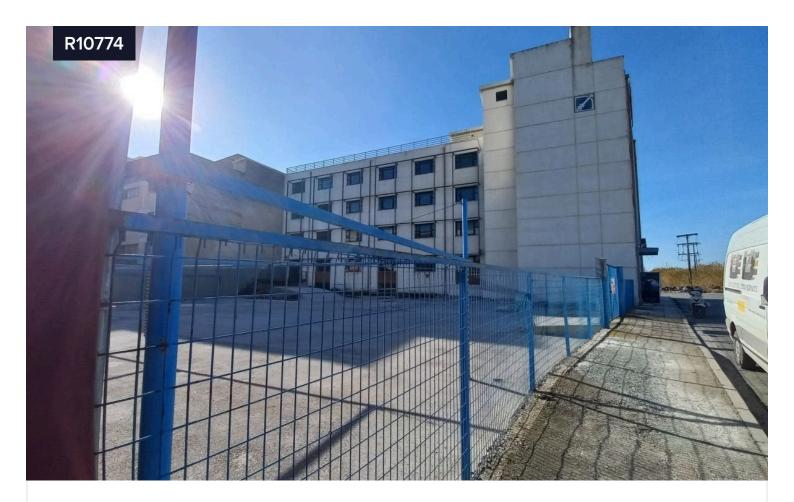

## Plot, Thessaloniki

€430,000

Rest of Thessaloniki Center | Υπόλοιπο κέντρου Θεσσαλονίκης,
Thessaloniki - Center | Θεσσαλονίκη - Κέντρο

Area

[] 689 m<sup>2</sup>

Type

**Building Plot** 

Plot of 688,49 m<sup>2</sup>, even and buildable, in Thessaloniki.

It has direct access to the main road (26th of October) as well as to the Thessaloniki - Athens highway.

It is about 700m from the pier of the freight station of the port of Thessaloniki and about 2.5 km from Aristotelous Square.