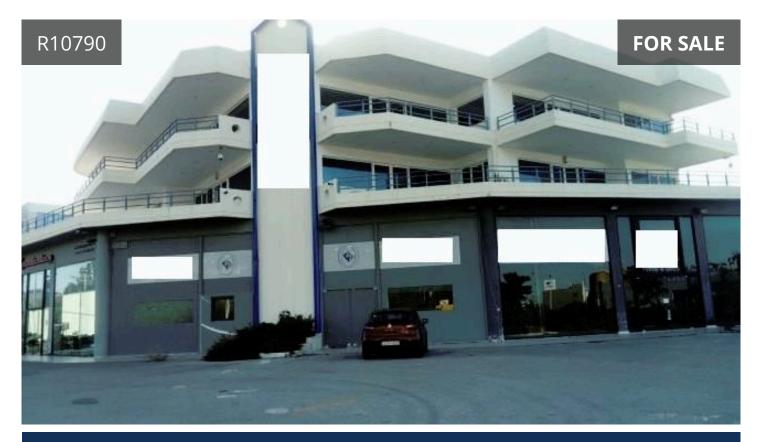

## Athens - South | Αθήνα - Νότια Προάστια, Voula | Βούλα

240 m<sup>2</sup> Covered

## Description

Warehouse of a surface area of 239,90 m<sup>2</sup> on a plot of a surface of 2.029,55 m<sup>2</sup> on the intersection of Ave. Vouliagmenis 4 and Nirvana 11, in Voula, Attica.

The warehouse owns the exclusive use of a 150 m<sup>2</sup> ramp which leads to Vouliagmenis Avenue.