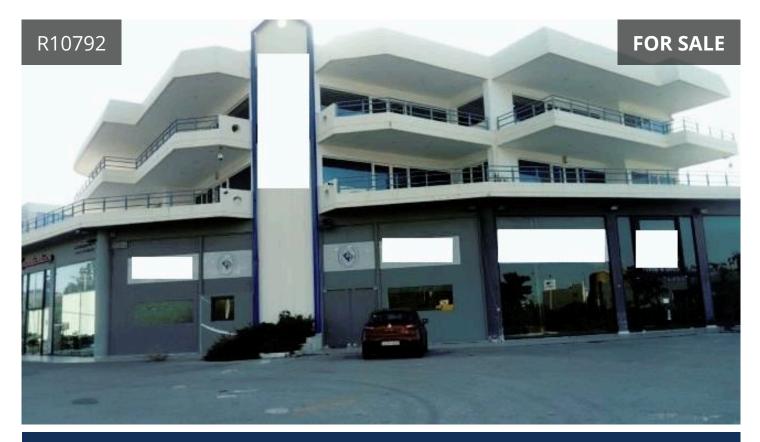

## Description

Ground floor shop (first floor by title) of total surface area of 323,68 m<sup>2</sup>, on a plot of surface area of 2.029,55 m<sup>2</sup> at the intersection of Vouliagmenis Ave. 4 and Nirvana 11, in Voula, Attica.

The store owns the exclusive use of the P-1 and P-2 parking spaces of the uncovered parking lot.

## €1,050,000

| ТҮРЕ                      | Shop                |
|---------------------------|---------------------|
| COVERED                   | 324 m <sup>2</sup>  |
| PLOT                      | 2030 m <sup>2</sup> |
| STATUS                    | Resale              |
| ENERGY EFFICIENCY RATING  |                     |
| Certificate expected      |                     |
| YEAR OF CONSTRUCTION 2002 |                     |