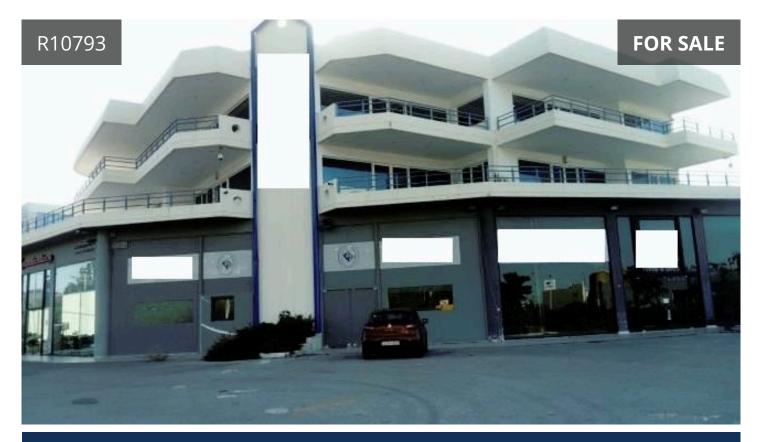

## Description

Ground floor shop (1st floor by title) of total surface area of 68,53 m<sup>2</sup>, on a plot of surface area of 2.029,55 m<sup>2</sup> at the intersection of Vouliagmenis Ave. 4 and Nirvana 11, in Voula, Attica.

The store owns the exclusive use of the P-4 and P-5 parking spaces of the uncovered parking lot.