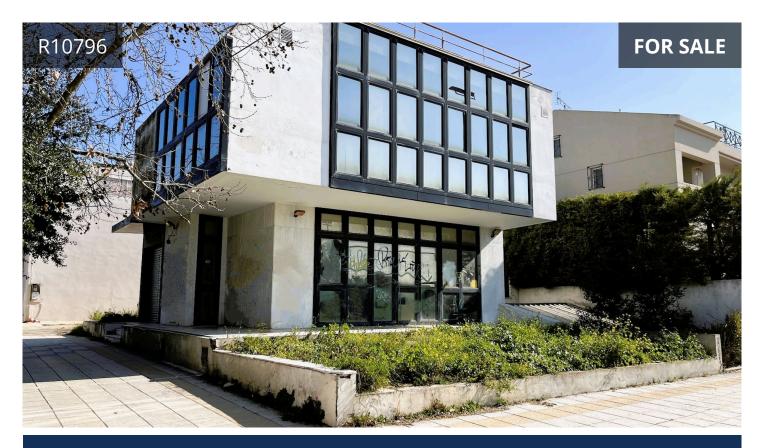

## Athens - North | Αθήνα - Βόρεια Προάστια, Kifisia | Κηφισιά 396 m² Covered

## Description

Two-storey office building, of total surface area 396,01  $\text{m}^2$ , on an even and buildable plot of 245,02  $\text{m}^2$ , at the location "Agia Kyriakiaki", on anonymous pedestrian streets in Kifissia.

It consists of:

- Basement of a surface of 218,58 m<sup>2</sup>
- Ground floor of a surface of 72,38 m<sup>2</sup>
- 1st floor of a surface area of 105.05 m<sup>2</sup>

€350,000

TYPE Office

COVERED 396 m<sup>2</sup>