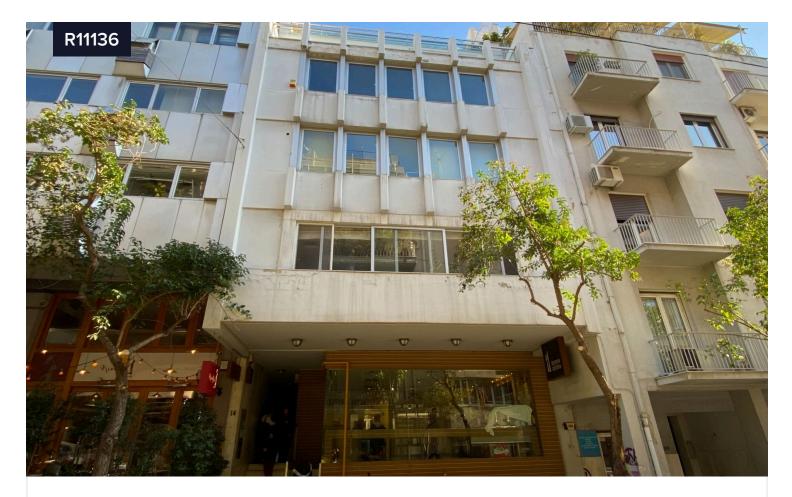

## Commercial building of seven-storey with €1,800,000 total surface 957 sq.m., Kolonaki, Athens.

🔮 Kolonaki | Κολωνάκι, Athens - center | Αθήνα - Κέντρο

## Covered

Partial ownership 66% of a property of a seven-storey commercial building with 2 basements, with total surface of 957 sq.m. on a plot of land with surface 177,75 sq.m. in Kolonaki area, Athens.

It consists of:

- 2nd basement with surface 129,48 sq.m.
- 1st basement with surface 129,48 sq.m.
- Ground floor with surface 101,21 sq.m.
- 1st floor with surface 142,01 sq.m.
- 2nd floor with surface 130,02 sq.m.