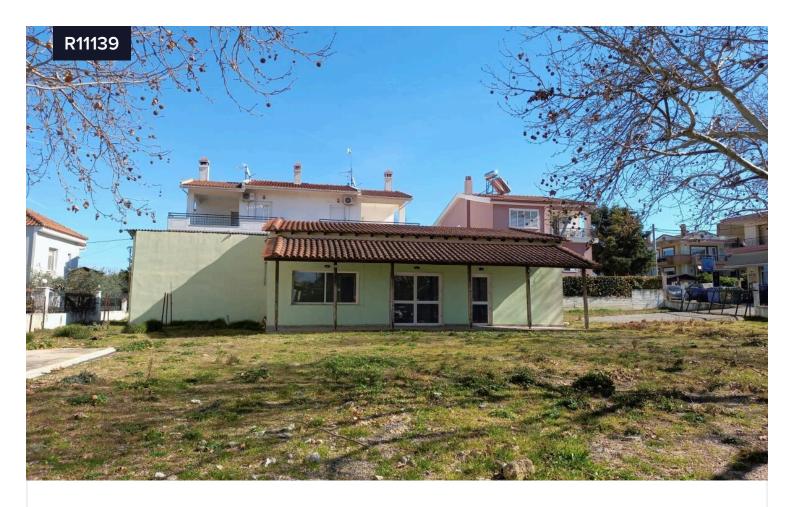

## Ground commercial store, Thessaloniki, Greece

€200,000

• Thermi | Θέρμη, Thessaloniki - Suburbs | Θεσσαλονίκη - Περιφ/κοί δήμοι

Covered

[] 140 m<sup>2</sup>

Cornered plot of land with surface 929,82 sq.m. according to title deed and 1.039,34 sq.m. based on recent topographic plan, with a commercial store on it. The store has a surface of 60 sq.m. and covered shed of 96 sq.m. according to title deed and building permit. According to autopsy, the store has a surface of 60 sq.m. and the covered shed a surface of 80 sq.m.