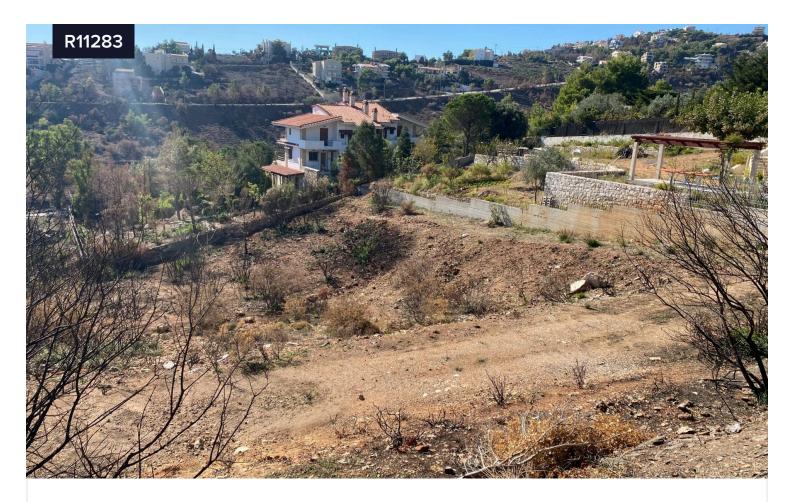

## Share of a Plot in Ndafi, Rafina

€193,000

😯 Rafina | Ραφήνα, Rest of Attica | Υπόλοιπο Αττικής

Area

[] 1320 m<sup>2</sup>

Type

**Building Plot** 

The property is a 50% share of a plot in the Drafi area at the foot of Penteli, in the Municipality of Rafina-Pikermio.

It is an immovable part of a plot of land after the right to erect a building on a part of a plot of 1,320 sq.m. even and buildable. after the right to erect a building with a 50% co-ownership rate in the entire plot, an area of 2,640 square meters located on Alkiviadou Street and surrounded by the streets: Nikiou, Drakontos, Timoleontos.

The plot is even and buildable as a rule and immediately transferable while at the same time it is located within a city plan.

The wider area is sparsely populated and consists of significant areas