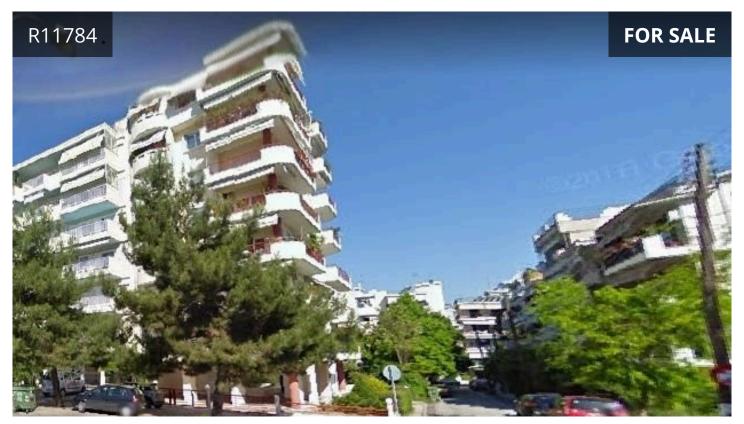

## Description

€240,000

7th floor apartment of surface 79 sq.m. with an underground storage room of surface 10,25 sq.m.

The building has been erected on a plot of 419.51 sq.m.

The apartment is located in the center of Kalamaria and very close to main roads. It is a corner apartment with good maintenance and an unobstructed view.