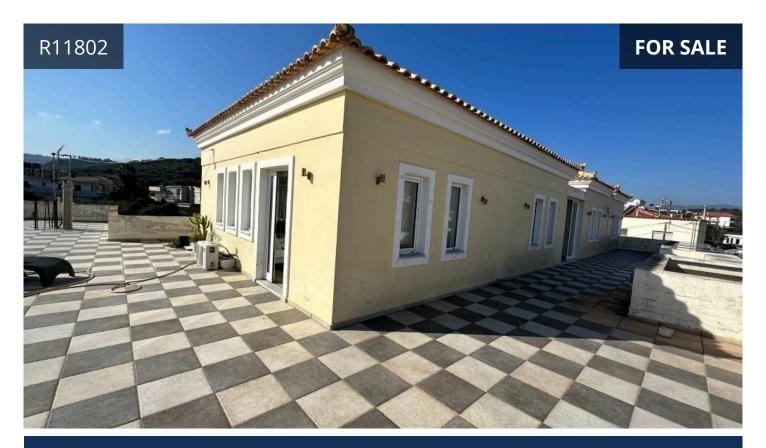

Two (2) ground floor apartments: 1) Apartment (IA) which consists of one reception area, one bedroom and one bathroom, has an area of 42.31 sq.m. and 2) Apartment (I2) which consists of one reception area, one bedroom and one bathroom, has an area of 41.56 sq.m.