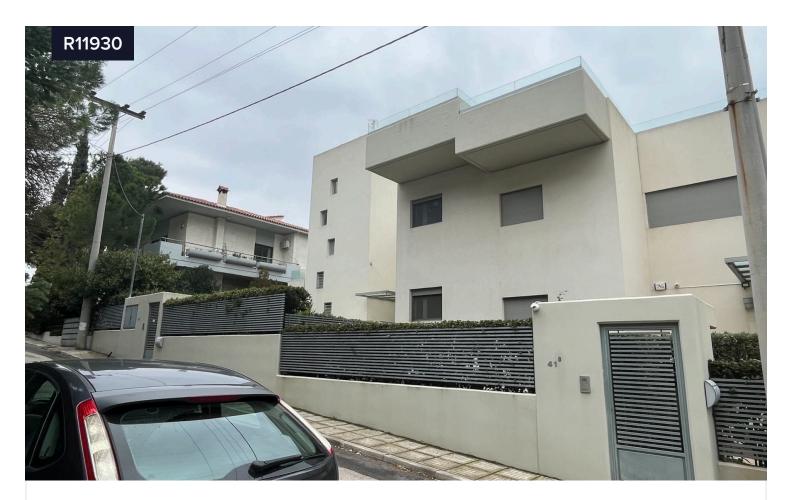

## Maisonette, N. Erythraia, Kifissia

Kifisia | Κηφισιά, Athens - North | Αθήνα - Βόρεια Προάστια

Bedrooms

Covered

In a complex of maisonettes, the (M3) Maisonette of 3 levels extending to the 2nd, 3rd floor and the attic (also with very small areas in the basement, ground floor and first floor) is available.

In detail it consists of:

- 2nd floor 104,50 sqm
- 3rd floor 104.50 sqm (104.50 sqm)

- Attic 25,71 sqm within which is included the exclusive use of a swimming pool 22,40 sqm

- 3 basement storage rooms of 8,90 m2 , 18,50 m2 , 3,50 m2 (AP-3, AP-8 and AP-11) respectively

- 2 basement parking spaces, 13.80 sqm each (TH5 and TH6)