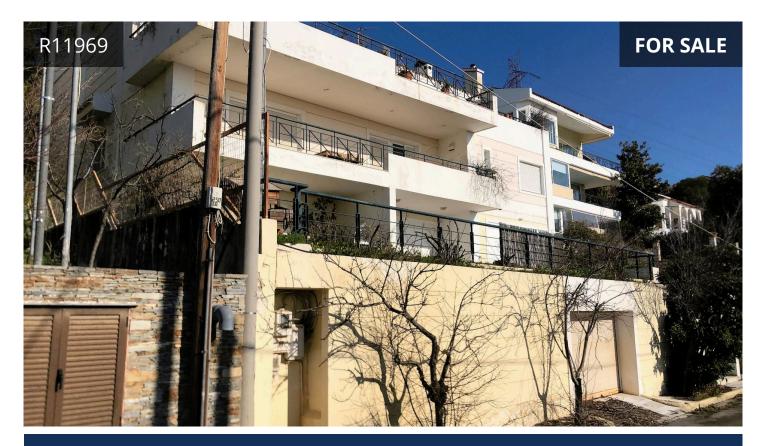

## Athens - North | Αθήνα - Βόρεια Προάστια, Penteli | Πεντέλη

814 m<sup>2</sup> Covered | 10 Bedrooms |

## Description

Three-storey building with basement, attic and swimming pool in Penteli, Attica. Details:

- Basement garage of 200 m<sup>2</sup>.
- Ground floor of 154 m<sup>2</sup>.
- Ground floor garage of 45 m<sup>2</sup>.
- First floor of 202,25sqm.
- First floor of surface area 202,35 m<sup>2</sup>.
- Attic of surface 106,35 m<sup>2</sup>.

€990,000

TYPE Detached House

BEDROOMS 10

COVERED 814 m<sup>2</sup>

STATUS Resale

**ENERGY EFFICIENCY RATING** 

exempt

**YEAR OF CONSTRUCTION 2000** 