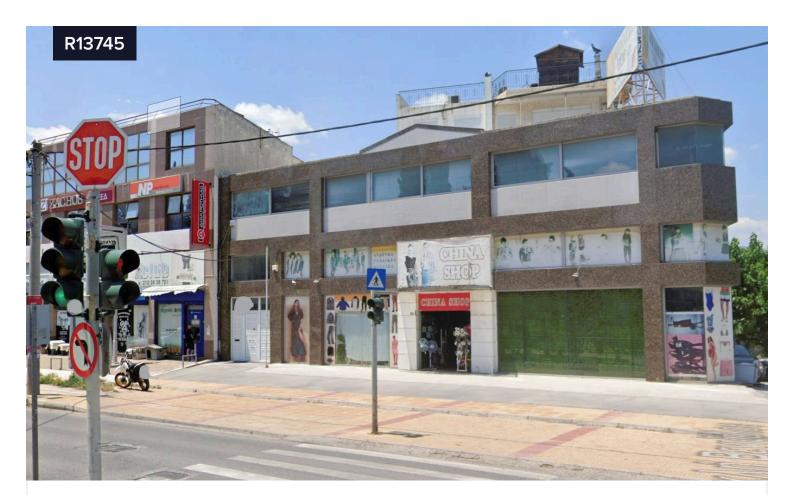

## Commercial building, Lykovrisi.

오 Likovrisi | Λυκόβρυση, Athens - North | Αθήνα - Βόρεια Προάστια

## Covered

[] 380 m<sup>2</sup>

Commercial building of a total surface of 1.084,31 m<sup>2</sup> consisting of:

- Ground floor of a surface area of 380  $\mathrm{m}^2$  with shop use (in use/lease status)

- First floor of a surface area of 201,65  $\mbox{m}^2$  with office use (under use/ lease)

- Basement of a surface area of 502,66 m<sup>2</sup> consisting of 14 storage rooms and other manoeuvring/storage areas (may be converted to main use space - free for lease).

The properties are located in a four-storey building, in Building Block