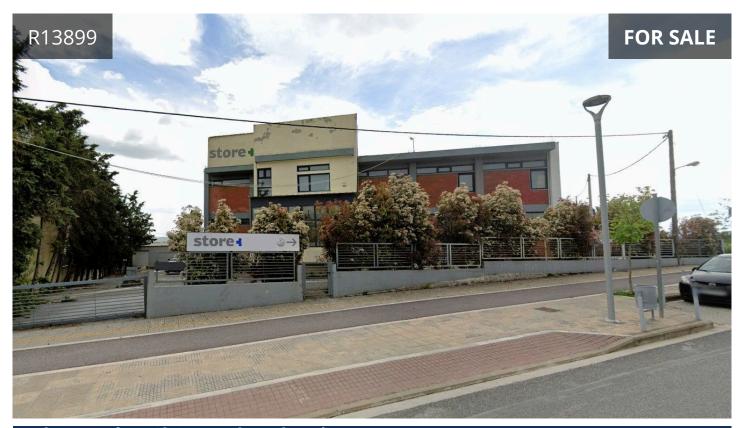

## **Description**

Two-storey commercial office and retail building with basement, total surface of 805,32 m<sup>2</sup>, located in Karoli and Dimitriou Street, in the area of Thermi in Thessaloniki. In more detail:

- Basement of 268,44 m² consisting of storage areas, the elevator shaft and the space of the internal staircase to the ground floor of the building.

- Ground floor of 268.44  $\rm m^2$  consisting of professional - office spaces and in particular, includes the area of the main entrance and reception area to the

facility, individual office areas, storage room, restrooms, the elevator shaft and

the area of the internal staircase to the basement and first floor of the building.

TYPE Commercial Building
COVERED 805 m²
STATUS Resale
ENERGY EFFICIENCY RATING
Certificate expected
YEAR OF CONSTRUCTION 1984