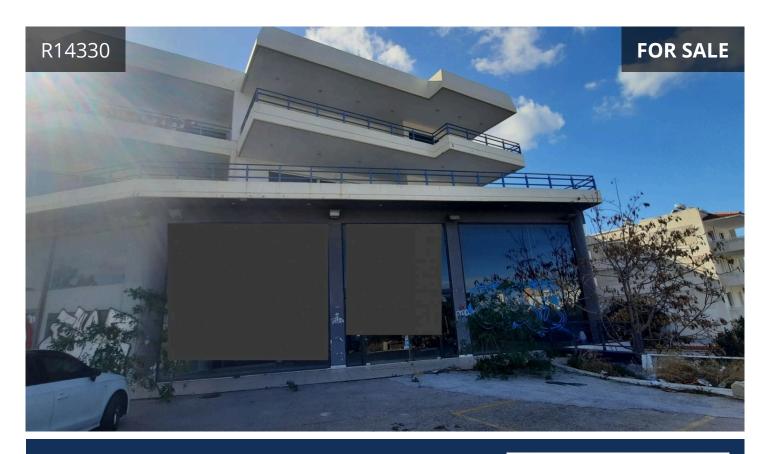

## Description

Ground floor shop (first floor by title) of total surface of  $161,72 \text{ m}^2$  in a two-storey building, on a plot of surface area of  $2.029,55 \text{ m}^2$  at the intersection of Vouliagmenis Ave. 4 and Nirvana 11, in Voula, Attica.

The building includes commercial and office space.

The property has the exclusive use of four parking spaces, of the uncovered parking lot, of  $10.13 \text{ m}^2$  each.

€650,000

TYPE Shop

COVERED 162 m<sup>2</sup>