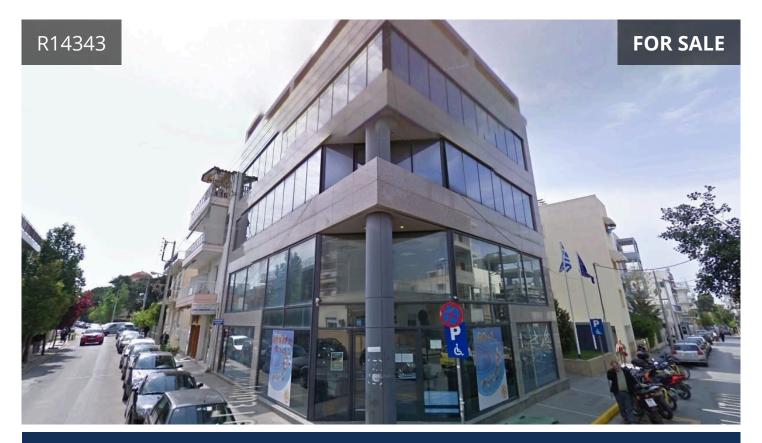

## Athens - North | Αθήνα - Βόρεια Προάστια, Halandri | Χαλάνδρι 1181 m² Covered

## Description

Commercial building with two basements, mechanical floor and roof, with a total area of 1181.07m<sup>2</sup>, in the municipality of Chalandri.

In detail:

- Second basement 270,41 m<sup>2</sup>.
- First basement 247,01 m<sup>2</sup>.
- Ground floor store 152,73 m<sup>2</sup>.
- Mezzanine floor (office space) 183,93 m<sup>2</sup>.
- 1st floor 188,11 m<sup>2</sup>.
- Roof/dome 30,77 m<sup>2</sup>.

The property is leased.

€1,850,000

TYPE Commercial Building

COVERED 1181 m<sup>2</sup>

STATUS Resale

**ENERGY EFFICIENCY RATING** 

**Certificate expected** 

**YEAR OF CONSTRUCTION 2002** 