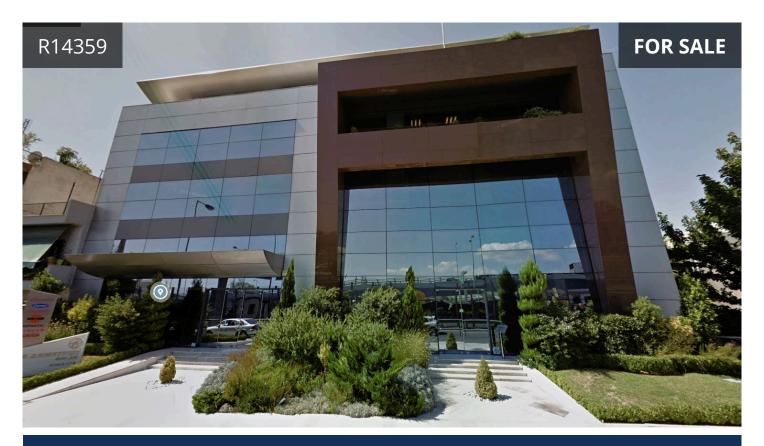

## Athens - West | Αθήνα - Δυτικά Προάστια, Egaleo | Αιγάλεω 2133 m² Covered

## Description

Stand alone, three storey office building, with total surface 2.375 sq.m., consisted of basement, ground floor with mezzanine, first floor, second floor and dome. In detail:

- Basement with total surface 629,20 sq.m. consisted of staircase, three (3) warehouses surfaced 27,72 sq.m. each, and eight (8) parking lots 10,12 sq.m. each.
- Ground floor with mezzanine with total surface 714,07 sq.m.
- First floor with total surface 452 sq.m. (central staircases, two (2) elevators, one (1) office and two (2) W.C.).
- Second floor with total surface 452 sq.m. (central staircases, two (2) elevators, one (1) office and two (2) W.C.). and

€2,950,000

TYPE Office

COVERED 2133 m<sup>2</sup>

STATUS Resale

**ENERGY EFFICIENCY RATING** 

Certificate expected

**YEAR OF CONSTRUCTION 1981** 