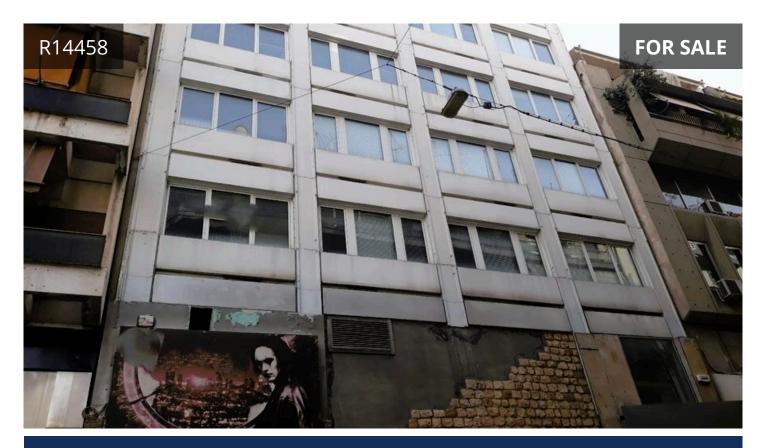

## Description

Six (6) office floors - horizontal ownerships of total surface 1.010 sq.m., as following description: basement warehouse 59,40 sq.m., 1st floor 187,6 sq.m., 2nd floor 187,6 sq.m., 3rd floor 176,65 sq.m., 4th floor 187,6 sq.m., 5th floor 152,6 sq.m., & 6th floor 107 sq.m. The building is located on a plot of land 290,16 sq.m. on 27 Sinopis St. Ampelokipoi area, Athens. Building license 1978, renovation (externally & internally) on 2006.

The property is almost adjacent to Michalakopoulou St., which also accommodates residential properties, commercial stores, offices and hotels.

Public transport and ease of access is considered almost excellent, providing easy access to city center.

Property is distanced:

- c. 1 km from metro station "MEGARO MOUSIKIS"
- c. 50m from Michalakopoulou Av.
- c. 800m rom metro station "AMPELOKIPOI"

€1,400,000

TYPE Commercial Building

**COVERED** 963.45 m<sup>2</sup>